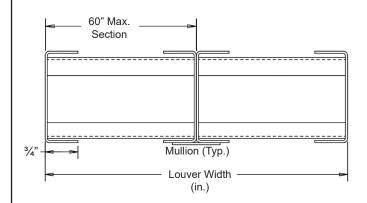

### Flange Frame Available

| ltem #             | <u>Oty</u> | Width        | Height | Width              | Height | N 4          | Туре           | Location    |  |             | 00                |
|--------------------|------------|--------------|--------|--------------------|--------|--------------|----------------|-------------|--|-------------|-------------------|
|                    |            | Opening Size |        | <u>Louver Size</u> |        | Mullion      | <u>Screens</u> |             |  |             | <u>Union Made</u> |
| Arch. / Eng.:      |            |              |        |                    |        | EDR:         |                | ECN:        |  | <u>Job:</u> |                   |
| <u>Contractor:</u> |            |              |        |                    |        |              |                |             |  |             |                   |
| <u>Project:</u>    |            |              |        |                    |        | <u>Date:</u> |                | <u>DWN:</u> |  | <u>DWG:</u> |                   |