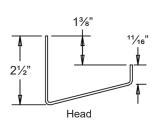

## Standard Construction and Materials

FRAME: 18-GA. galvanized steel, channel or flanged type. BLADE: 18-GA. galvanized steel. Blades approximately 21/8" on

centers.

**SCREEN:** (When indicated)

½" mesh, 19-GA. galvanized steel (.041").