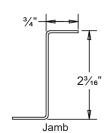

## Standard Construction and Materials

FRAME: 18-GA. galvanized steel, channel or flanged type. BLADE: 18-GA. galvanized steel. Blades approximately 21/8" on

centers.

**SCREEN:** (When indicated)

½" mesh, 19-GA. galvanized steel (.041").