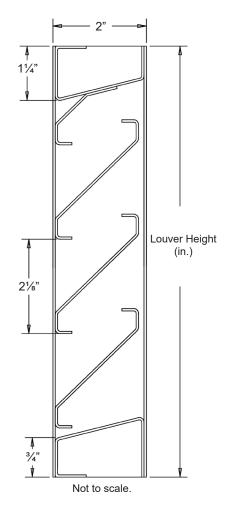

## Standard Construction and Materials

FRAME: 18-GA. galvanized steel, channel or flanged type. BLADE: 18-GA. galvanized steel. Blades approximately 21/8" on

centers.

**SCREEN:** (When indicated)

½" mesh, 19-GA. galvanized steel (.041").